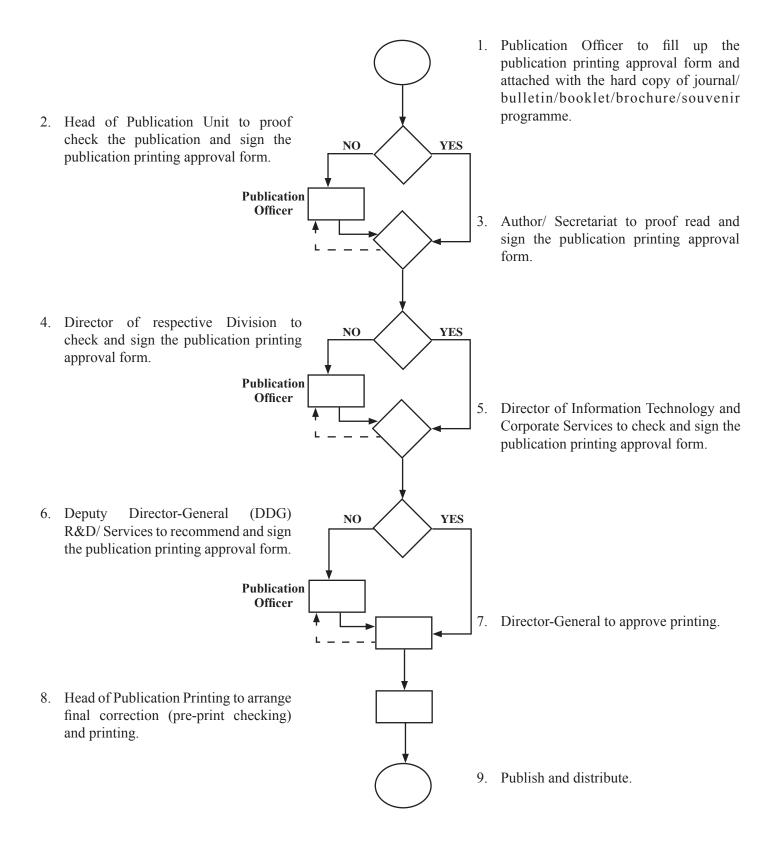

|                             |      |
| . Checked by Director of ITCS                                                                                                                         |                                     |                             |      |
| . Recommended for printing by DDG (R&D) DDG (Services)                                                                                                |                                     |                             |      |
| <ul> <li>Approval for printing and distribution by</li> <li>Director-General</li> <li>(Note: In the event of the Director-General's units)</li> </ul> | navailability, the approving author | ity will be the relevant DI | DG)  |

## FLOW CHART FOR PUBLICATION PRINTING APPROVAL FORM